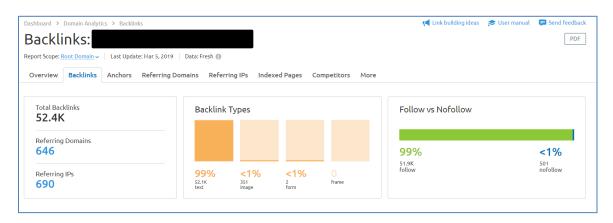

#### Data SEMRUSH.com

- Organic search traffic in last 30 days had over 9,100 visitors ending March 8, 2019. vs. 8,900 in the previous report and averaging approx. 5,000 visitors a month in 2018.
- Organic monthly search traffic had a (PPC) value was approx. \$83,700 as of March 8, 2019 vs.
   82,600 in prior report.
- Google has "indexed" over 3,700+ keywords for the
- Over 52,400 inbound back links have been created to the
- 99% of inbound links are SEO favorable text and "follow" links.

#### **Continued Actions Taken Each Month:**

- The creation of a large volume of external high quality inbound links to each city page utilizing
  the desired (city) "home insurance" keyword phrase. Attached SEM Rush Report states a over 52,400
  inbound links have been created to the
- Creation of external high-quality inbound links to the core website pages for niche Florida home insurance keywords (condo insurance, get a quote, Fl renters' insurance, etc).
- Provide consultation and sample blog re-writes to improve Search Engine Optimization performance.