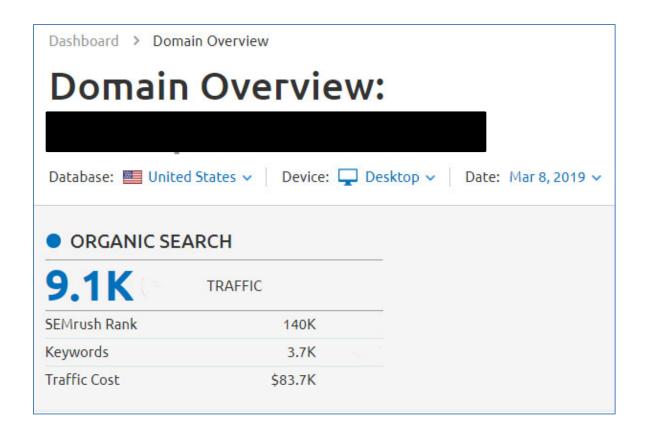

#### Data SEMRUSH.com

- Organic search traffic in last 30 days had over 9,100 visitors ending March 8, 2019. vs. 8,900 in the previous report and averaging approx. 5,000 visitors a month in 2018.
- Organic monthly search traffic had a (PPC) value was approx. \$83,700 as of March 8, 2019 vs.
   82,600 in prior report.
- Google has "indexed" over 3,700+ keywords for the
- Over 52,400 inbound back links have been created to the
- 99% of inbound links are SEO favorable text and "follow" links.